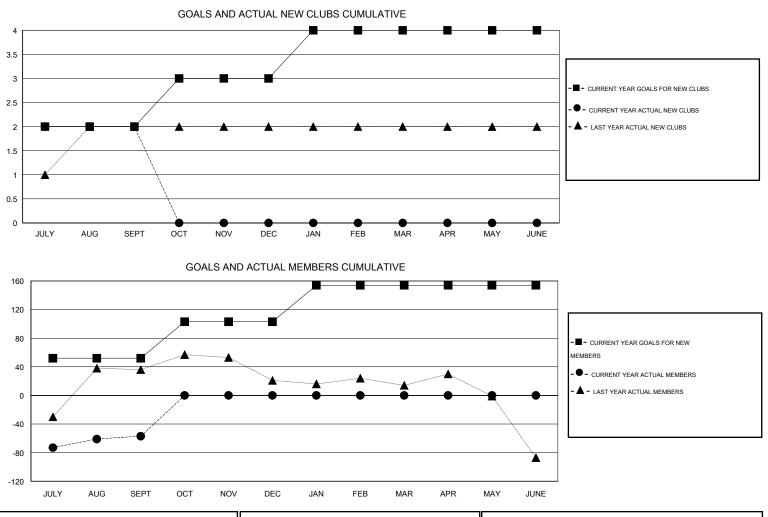

## GMT: KAMLESH JAIN

|  | LOCATION | INDIA |
|--|----------|-------|
|--|----------|-------|

| GMT: KAMLE            | ESH JAIN         |           | LOCATIC          | on INDIA              |               |                    |                                     |                    | GMT CA 6         |
|-----------------------|------------------|-----------|------------------|-----------------------|---------------|--------------------|-------------------------------------|--------------------|------------------|
|                       |                  | Clubs     |                  |                       |               |                    | Members                             |                    |                  |
| RESULTS FOR 2014-2015 |                  |           |                  | RESULTS FOR 2014-2015 |               |                    |                                     |                    |                  |
| QUARTER               | NEW CLUB<br>GOAL | NEW CLUBS | DROPPED<br>CLUBS | NET<br>GAIN/LOSS      | QUARTER       | NEW MEMBER<br>GOAL | CHARTER AND<br>NEW MEMBERS<br>ADDED | DROPPED<br>MEMBERS | NET<br>GAIN/LOSS |
| JULY/AUG/SEPT         | 2                | 2         | 0                | 2                     | JULY/AUG/SEPT | 52                 | 101                                 | 158                | -57              |
| OCT/NOV/DEC           | 1                | 0         | 0                | 0                     | OCT/NOV/DEC   | 51                 | 0                                   | 0                  | 0                |
| JAN/FEB/MAR           | 1                | 0         | 0                | 0                     | JAN/FEB/MAR   | 51                 | 0                                   | 0                  | 0                |
| APR/MAY/JUNE          | 0                | 0         | 0                | 0                     | APR/MAY/JUNE  | 0                  | 0                                   | 0                  | 0                |